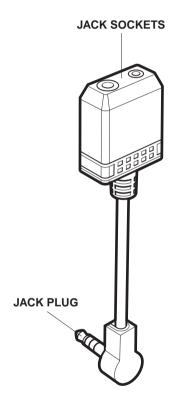

#### WARNING:

This adapter is specifically designed for use with Lynx Avionics' radio equipment and headsets.

Do not use with other makes and models of equipment.

- Insert the single Jack Plug into the side of the radio.
- Connect the interface unit or the Relai System Headset to the Jack Sockets.