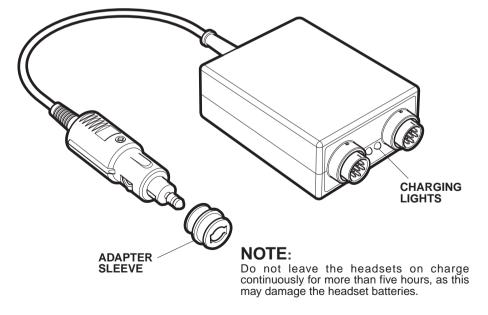

## **INSTALLATION INSTRUCTIONS**

The Micro System Car Charger provides a simple and convenient means of charging Lynx Micro System Headsets using the standard Cigar Lighter Socket fitted in all modern vehicles.

The connector is also supplied with an adapter sleeve which may be removed to allow connection to ISO 4165 automotive power sockets.

IMPORTANT

## WARNING:

This charger is designed specifically for use with headsets manufactured by Lynx Avionics; do not use with other makes and models of equipment.

Charging lights are provided on the front of the charger which indicate when a headset is connected and charging.

The charging lights only confirm that the charger is working and do not indicate when the headset is fully charged.

READ THIS INFORMATION CAREFULLY BEFORE ATTEMPTING TO USE THIS ITEM OF EQUIPMENT