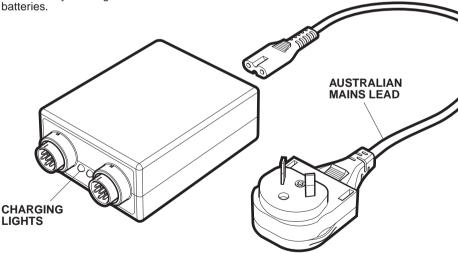

## INSTALLATION INSTRUCTIONS

The Micro System Dual Charger is for use with Micro System headsets. The charger will accept one or two headsets and provides a full charge in 16 hours.

The charging lights only confirm that the charger is working and do not indicate when the headset is fully charged.

Do not leave the headsets on charge continuously for more than 48 hours, as this may damage the headset hatteries