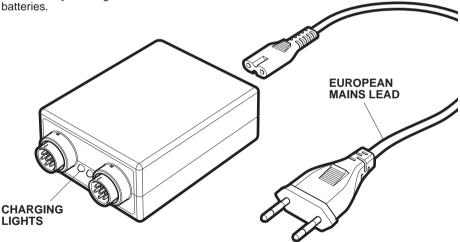

## INSTALLATION INSTRUCTIONS

The Micro System Dual Charger is for use with Micro System headsets. The charger will accept one or two headsets and provides a full charge in 16 hours.

The charging lights only confirm that the charger is working and do not indicate when the headset is fully charged.

Do not leave the headsets on charge continuously for more than 48 hours, as this may damage the headset hatteries