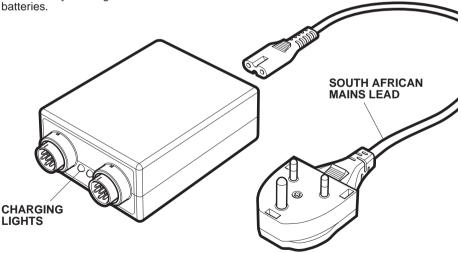

## INSTALLATION INSTRUCTIONS

The Micro System Dual Charger is for use with Micro System headsets. The charger will accept one or two headsets and provides a full charge in 16 hours.

The charging lights only confirm that the charger is working and do not indicate when the headset is fully charged.