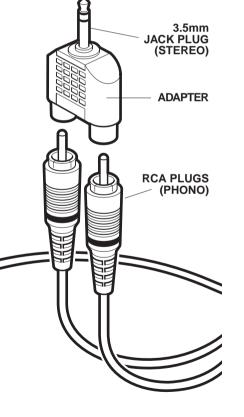

## INSTALLATION INSTRUCTIONS

The Audio Output Lead (Line RCA) provides audio output from Lynx equipment at Line Level for connection to professional recording equipment.