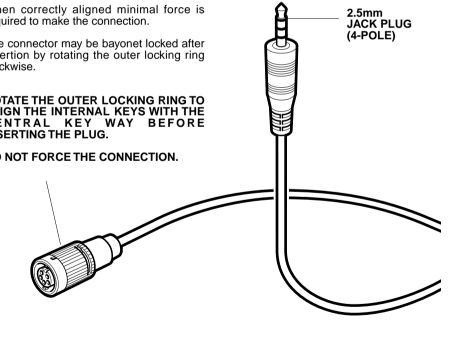

## WARNING:

By exerting excessive force it is possible to insert the connector incorrectly resulting in damage to the connector pins.

When correctly aligned minimal force is required to make the connection.

The connector may be bayonet locked after insertion by rotating the outer locking ring clockwise.

ROTATE THE OUTER LOCKING RING TO ALIGN THE INTERNAL KEYS WITH THE CENTRAL KEY WAY BEFORE **INSERTING THE PLUG.** 

DO NOT FORCE THE CONNECTION.

IMPORTANT