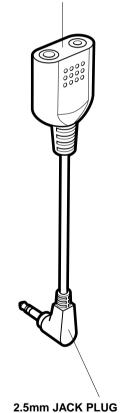

#### WARNING:

This adapter is specifically designed for use with Lynx Avionics' radio equipment and headsets.

Do not use with other makes and models of equipment.

- Insert the single 2.5mm Jack Plug into the side of the radio.
- Connect the interface unit or the Relai System Headset to the Jack Sockets.