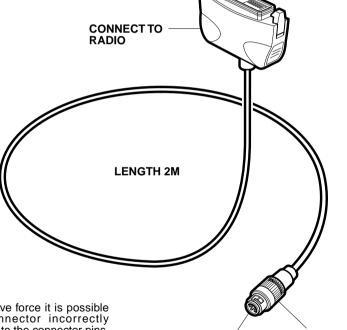

## STRAIGHT RADIO LEAD (TYPE ES)

Fulbrook Lane, Sherbourne, Warwick, CV35 8AR, ENGLAND

Tel: 01926 624800 Fax: 01926 624900

REF: E566-0 20-08-12

LOCKING RING

## **WARNING:**

By exerting excessive force it is possible to insert the connector incorrectly resulting in damage to the connector pins.

ROTATE THE OUTER LOCKING RING TO ALIGN THE KEY WAYS BEFORE INSERTING THE PLUG.

DO NOT FORCE THE CONNECTION.

CONNECT TO TRANSCEIVER SOCKET (XCVR)

**IMPORTANT** 

READ THIS INFORMATION CAREFULLY BEFORE ATTEMPTING TO USE THIS ITEM OF EQUIPMENT